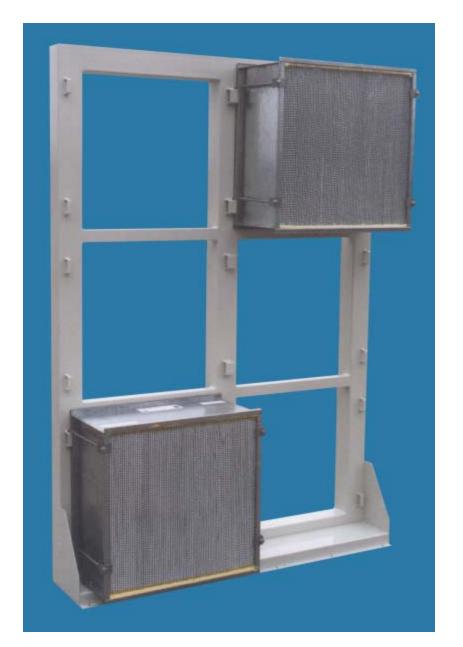

#### UNITARY HEPA GRID

# Unitary Design!

For Front Access
Applications

BLC's Front Access Unitary HEPA Grid offers a simple singular solution for highly efficient AHU or field HEPA installations.

Its Unitary Design eliminates the need for individually banked Filter Holding Frames.

It's "one grid and one installation" that requires no bolting, no welding, no caulking, no calibrating and no testing!

- 100% Factory Assembled
- Rugged Steel Construction
- Easy Installation
- Ensures System Integrity
- Variable Pressure Locking Rods
- Ideal for AHUs
- One Unitary Solution
- Also for ASHRAE 80% 90%