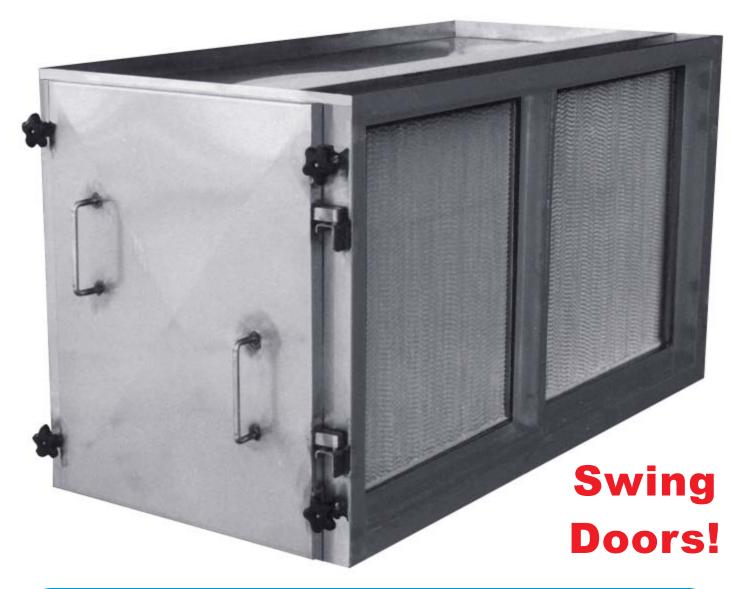

# Unitary Design!

For Front Access
Applications

BLC's Front Access Unitary HEPA Grid offers a simple singular solution for highly efficient AHU or field HEPA installations.

Its Unitary Design eliminates the need for individually banked Filter Holding Frames.

It's "one grid and one installation" that requires no bolting, no welding, no caulking, no calibrating and no testing!

- 100% Factory Assembled
- Rugged Steel Construction
- Easy Installation
- Ensures System Integrity
- Variable Pressure Locking Rods
- Ideal for AHUs
- One Unitary Solution
- Also for ASHRAE 80% 90%