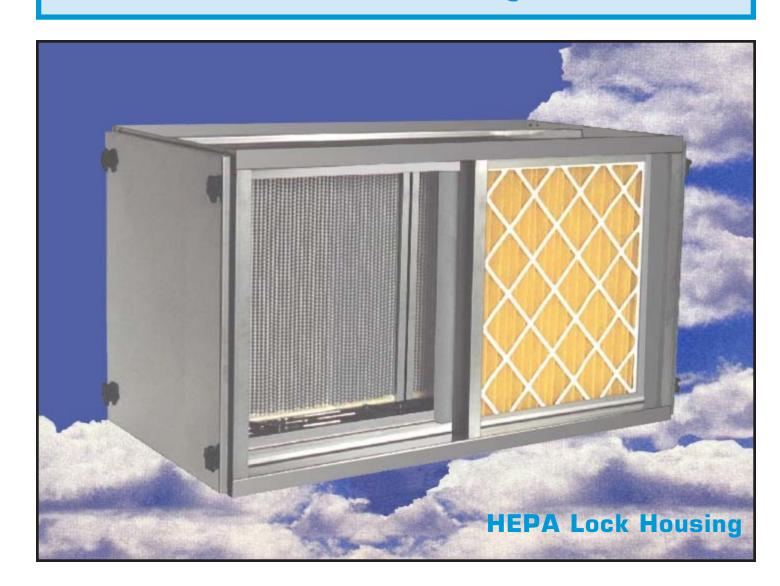

#### HEPA LOCK HOUSING

## **HEPA Lock Mechanism!**

Operated by an "over-center" style Spring Clamp arrangement that locks the HEPA Filter against a Channel Grid System on the downstream side of the unit, this Locking Mechanism generates and maintains over 600 ft. lbs. of positive pressure per filter, with an absolute seal for each HEPA Filter. Its unique design for easy change-out makes BLC's HEPA Lock Housing the top choice of contractors and engineers!

BLC's HEPA Lock Housing is the best High Efficiency unit available when quality and price are considered. No swing bolts, no individual nuts to tighten — position the HEPA Filters and place the handle over-center. Additionally, the unit door will not close if it is not activated. No more air bypass because someone forgot to tighten a bolt!

- 100% Factory Assembled
- Rugged Steel Construction
- Easy Change-Out
- 2" or 4" Prefilter Standard
- For 6" or 12" deep HEPA Filters
- Over-Center Locking Mechanism
- Absolute Quality
- Stainless Steel Available