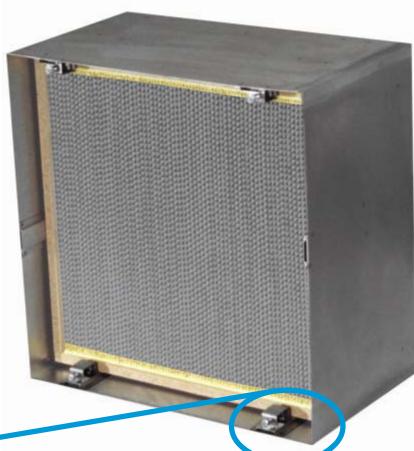

### HEPA HOLDING FRAMES

BLC's Heavy Duty HEPA Holding Frame (HDS) is ideal for budgeted large retrofit jobs where quality and economy are absolutely necessary!

- Front Access
- 600 Ft. Lbs. Pressure
- Easy to install
- Stainless Available
- Retrofits Any AHU

# Spring Lock!

All HDS Frames are supplied with 4 variable tension, spring-lock bolts to exert even pressure on filter and gasket, sealing the HEPA Filter to the HEPA Holding Frame.