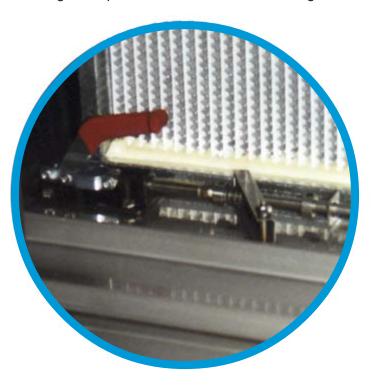

## **HEPA Lock Mechanism!**

Operated by an "over-center" style Spring Clamp arrangement that locks the HEPA Filter against a Channel Grid System on the downstream side of the unit, this Locking Mechanism generates and maintains over 600 ft. lbs. of positive pressure per filter, with an absolute seal for each HEPA Filter. Its unique design for easy change-out makes BLC's HEPA Lock Housing the top choice of contractors and engineers!

BLC's HEPA Lock Housing is the best High Efficiency unit available when quality and price are considered. No swing bolts, no individual nuts to tighten — position the HEPA Filters and place the handle over-center. Additionally, the unit door will not close if it is not activated. No more air bypass because someone forgot to tighten a bolt!