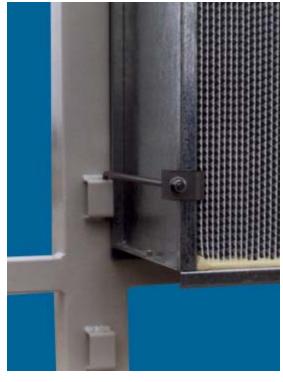

## **HEPA Lock Mechanism!**

Operated by an "over-center" style Spring Clamp arrangement that locks the HEPA Filter against a Channel Grid System on the downstream side of the unit, this Locking Mechanism generates and maintains over 600 ft. lbs. of positive pressure per filter, with an absolute seal for each HEPA Filter. Its unique design for easy change-out makes BLC's HEPA Lock Housing the top choice of contractors and engineers!

BLC's HEPA Lock Housing is the best High Efficiency unit available when quality and price are considered. No swing bolts, no individual nuts to tighten — position the HEPA Filters and place the handle over-center. Additionally, the unit door will not close if it is not activated. No more air bypass because someone forgot to tighten a bolt!